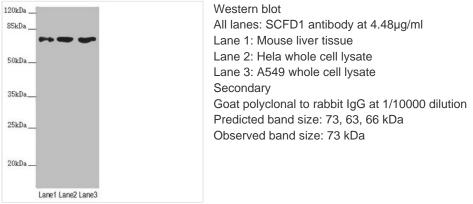

## SCFD1 Antibody

| Product Code        | CSB-PA840987ESR1HU                                                                                                                         |
|---------------------|--------------------------------------------------------------------------------------------------------------------------------------------|
| Storage             | Upon receipt, store at -20°C or -80°C. Avoid repeated freeze.                                                                              |
| Uniprot No.         | Q8WVM8                                                                                                                                     |
| Immunogen           | Recombinant Human Sec1 family domain-containing protein 1 protein (373-642AA)                                                              |
| Raised In           | Rabbit                                                                                                                                     |
| Species Reactivity  | Human, Mouse                                                                                                                               |
| Tested Applications | ELISA, WB, IHC; Recommended dilution: WB:1:1000-1:5000, IHC:1:20-1:200                                                                     |
| Form                | Liquid                                                                                                                                     |
| Conjugate           | Non-conjugated                                                                                                                             |
| Storage Buffer      | PBS with 0.02% sodium azide, 50% glycerol, pH7.3.                                                                                          |
| Purification Method | Antigen Affinity Purified                                                                                                                  |
| Isotype             | lgG                                                                                                                                        |
| Clonality           | Polyclonal                                                                                                                                 |
| Alias               | Sec1 family domain-containing protein 1 (SLY1 homolog) (Sly1p) (Syntaxin-<br>binding protein 1-like 2), SCFD1, C14orf163 KIAA0917 STXBP1L2 |
| Immunogen Species   | Homo sapiens (Human)                                                                                                                       |
| Research Area       | Signal Transduction                                                                                                                        |
| Target Names        | SCFD1                                                                                                                                      |
| Image               | 120kDa Western blot                                                                                                                        |