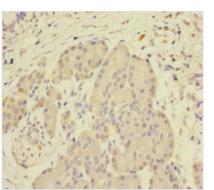

1

🕧 Tel: +1-301-363-4651 🛛 🖂 Email: cusabio@cusabio.com 📀 Website: www.cusabio.com 🍙

Immunohistochemistry of paraffin-embedded human kidney tissue using CSB-PA840987ESR1HU at dilution of 1:100

Immunohistochemistry of paraffin-embedded human pancreatic tissue using CSB-PA840987ESR1HU at dilution of 1:100