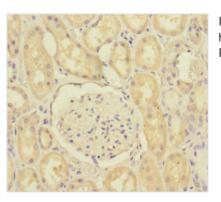

1

🕧 Tel: +1-301-363-4651 🛛 🖂 Email: cusabio@cusabio.com 📀 Website: www.cusabio.com 🍙

Immunohistochemistry of paraffin-embedded human kidney tissue using CSB-PA840987ESR1HU at dilution of 1:100

Immunohistochemistry of paraffin-embedded human pancreatic tissue using CSB-PA840987ESR1HU at dilution of 1:100