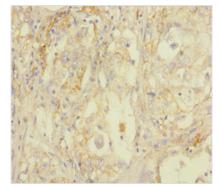

Immunohistochemistry of paraffin-embedded human lung cancer using CSB-PA892131ESR1HU at dilution of 1:100