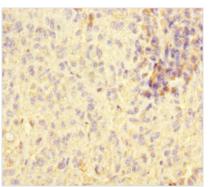

## **CUSABIO TECHNOLOGY LLC**

Immunohistochemistry of paraffin-embedded human melanoma using CSB-PA892131ESR1HU at dilution of 1:100