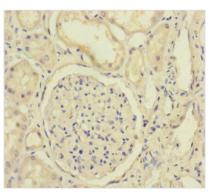

Immunohistochemistry of paraffin-embedded human testis tissue using CSB-PA842747ESR1HU at dilution of 1:100

Immunohistochemistry of paraffin-embedded human kidney tissue using CSB-PA842747ESR1HU at dilution of 1:100