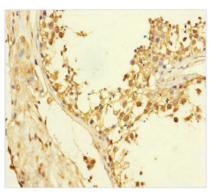

Immunohistochemistry of paraffin-embedded human testis tissue using CSB-PA842747ESR1HU at dilution of 1:100

Immunohistochemistry of paraffin-embedded human kidney tissue using CSB-PA842747ESR1HU at dilution of 1:100