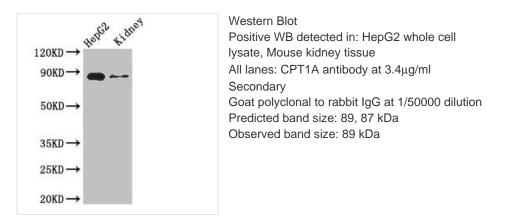

|
| Research Area              | Tags & Cell Markers                                                                                                                                                                                  |
| Target Names               | CPT1A                                                                                                                                                                                                |
|                            |                                                                                                                                                                                                      |

## Image



1



## **CUSABIO TECHNOLOGY LLC**

🕧 Tel: +1-301-363-4651 🛛 🖂 Email: cusabio@cusabio.com 🕒 Website: www.cusabio.com 🧉





Immunohistochemistry of paraffin-embedded human kidney tissue using CSB-PA005922LA01HU at dilution of 1:100