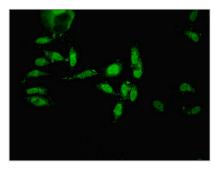

Immunofluorescent analysis of HepG2 cells using CSB-PA007373LA01HU at dilution of 1:100 and Alexa Fluor 488-congugated AffiniPure Goat Anti-Rabbit IgG(H+L)

Immunofluorescent analysis of Hela cells using CSB-PA007373LA01HU at dilution of 1:100 and Alexa Fluor 488-congugated AffiniPure Goat Anti-Rabbit IgG(H+L)