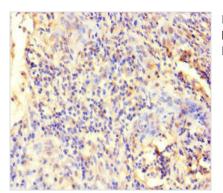

Immunohistochemistry of paraffin-embedded human kidney tissue using CSB-PA007373LA01HU at dilution of 1:100

Immunohistochemistry of paraffin-embedded human cervical cancer using CSB-PA007373LA01HU at dilution of 1:100