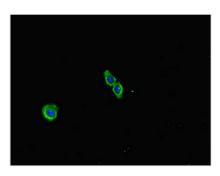

Immunofluorescent analysis of HepG2 cells using CSB-PA007373LA01HU at dilution of 1:100 and Alexa Fluor 488-congugated AffiniPure Goat Anti-Rabbit IgG(H+L)

Immunofluorescent analysis of Hela cells using CSB-PA007373LA01HU at dilution of 1:100 and Alexa Fluor 488-congugated AffiniPure Goat Anti-Rabbit IgG(H+L)