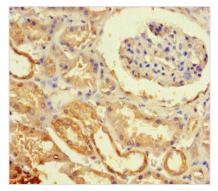

Immunohistochemistry of paraffin-embedded human kidney tissue using CSB-PA007373LA01HU at dilution of 1:100

Immunohistochemistry of paraffin-embedded human cervical cancer using CSB-PA007373LA01HU at dilution of 1:100