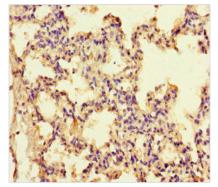

Immunohistochemistry of paraffin-embedded human lung tissue using CSB-PA011590LA01HU at dilution of 1:100

Immunofluorescent analysis of HepG2 cells using CSB-PA011590LA01HU at dilution of 1:100 and Alexa Fluor 488-congugated AffiniPure Goat Anti-Rabbit IgG(H+L)