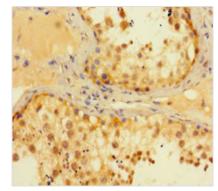

## MEN1 Antibody

| Product Code        | CSB-PA013694HA01HU                                                               |
|---------------------|----------------------------------------------------------------------------------|
| Storage             | Upon receipt, store at -20°C or -80°C. Avoid repeated freeze.                    |
| Uniprot No.         | O00255                                                                           |
| Immunogen           | Recombinant Human Menin protein (1-615AA)                                        |
| Raised In           | Rabbit                                                                           |
| Species Reactivity  | Human                                                                            |
| Tested Applications | ELISA, IHC, IF; Recommended dilution: IHC:1:20-1:200, IF:1:50-1:200              |
| Form                | Liquid                                                                           |
| Conjugate           | Non-conjugated                                                                   |
| Storage Buffer      | Preservative: 0.03% Proclin 300<br>Constituents: 50% Glycerol, 0.01M PBS, PH 7.4 |
| Purification Method | >95%, Protein G purified                                                         |
| Isotype             | IgG                                                                              |
| Clonality           | Polyclonal                                                                       |
| Alias               | Menin, MEN1, SCG2                                                                |
| Immunogen Species   | Homo sapiens (Human)                                                             |
| Research Area       | Epigenetics and Nuclear Signaling                                                |
| Target Names        | MEN1                                                                             |
| Image               | Immunohistochemistry of paraffin-embedded                                        |

Immunohistochemistry of paraffin-embedded human testis tissue using CSB-PA013694HA01HU at dilution of 1:100