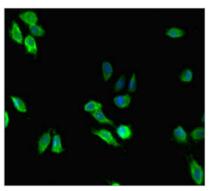

## **CUSABIO TECHNOLOGY LLC**

Immunofluorescent analysis of Hela cells using CSB-PA013694HA01HU at dilution of 1: 100 and Alexa Fluor 488-congugated AffiniPure Goat Anti-Rabbit IgG(H+L)