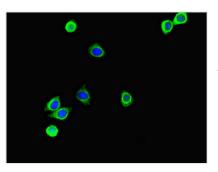

Immunohistochemistry of paraffin-embedded human pancreatic cancer using CSB-PA020645LA01HU at dilution of 1:100

Immunofluorescent analysis of HepG2 cells using CSB-PA020645LA01HU at dilution of 1:100 and Alexa Fluor 488-congugated AffiniPure Goat Anti-Rabbit IgG(H+L)