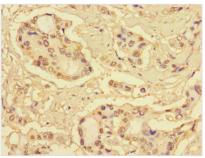

Immunohistochemistry of paraffin-embedded human pancreatic cancer using CSB-PA020645LA01HU at dilution of 1:100

Immunofluorescent analysis of HepG2 cells using CSB-PA020645LA01HU at dilution of 1:100 and Alexa Fluor 488-congugated AffiniPure Goat Anti-Rabbit IgG(H+L)