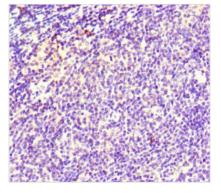

Immunohistochemistry of paraffin-embedded human lymph node tissue using CSB-PA023313LA01HU at dilution of 1:100

Immunofluorescent analysis of HepG2 cells using CSB-PA023313LA01HU at dilution of 1:100 and Alexa Fluor 488-congugated AffiniPure Goat Anti-Rabbit IgG(H+L)