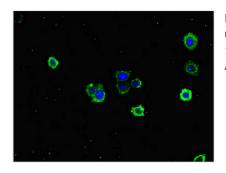

Immunohistochemistry of paraffin-embedded human lymph node tissue using CSB-PA023313LA01HU at dilution of 1:100

Immunofluorescent analysis of HepG2 cells using CSB-PA023313LA01HU at dilution of 1:100 and Alexa Fluor 488-congugated AffiniPure Goat Anti-Rabbit IgG(H+L)