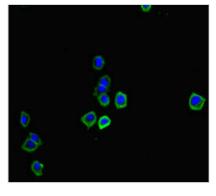

**Image** 

Immunofluorescent analysis of HepG2 cells using CSB-PA723970LA01RA at dilution of 1:100 and Alexa Fluor 488-congugated AffiniPure Goat Anti-Rabbit IgG(H+L)