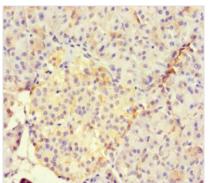

## **CUSABIO TECHNOLOGY LLC**

Immunohistochemistry of paraffin-embedded human pancreatic tissue using CSB-PA726765HA01HU at dilution of 1:100