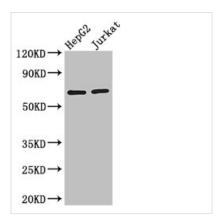

Western Blot

Positive WB detected in: HepG2 whole cell

lysate, Jurkat whole cell lysate

All lanes: RUNX1T1 antibody at 2.8µg/ml

Secondary

Goat polyclonal to rabbit IgG at 1/50000 dilution Predicted band size: 68, 65, 69, 64, 49, 45 kDa

Observed band size: 68 kDa