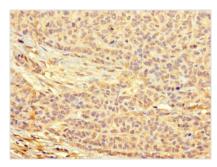

Immunohistochemistry of paraffin-embedded human ovarian cancer using CSB-PA733169LA01HU at dilution of 1:100

Immunohistochemistry of paraffin-embedded human pancreatic cancer using CSB-PA733169LA01HU at dilution of 1:100