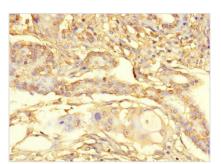

Immunohistochemistry of paraffin-embedded human ovarian cancer using CSB-PA733169LA01HU at dilution of 1:100

Immunohistochemistry of paraffin-embedded human pancreatic cancer using CSB-PA733169LA01HU at dilution of 1:100