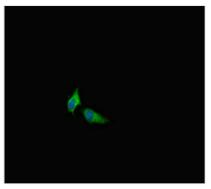

## **CUSABIO TECHNOLOGY LLC**

Immunofluorescent analysis of Hela cells using CSB-PA733169LA01HU at dilution of 1:100 and Alexa Fluor 488-congugated AffiniPure Goat Anti-Rabbit IgG(H+L)