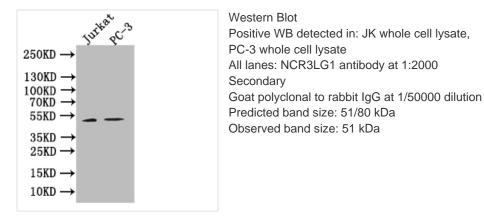

Image

1

🕧 Tel: +1-301-363-4651 🛛 🖂 Email: cusabio@cusabio.com 🥥 Website: www.cusabio.com 🍙

Immunohistochemistry of paraffin-embedded human melanoma using CSB-PA737873LA01HU at dilution of 1:100

Immunofluorescent analysis of HepG2 cells using CSB-PA737873LA01HU at dilution of 1:100 and Alexa Fluor 488-congugated AffiniPure Goat Anti-Rabbit IgG(H+L)