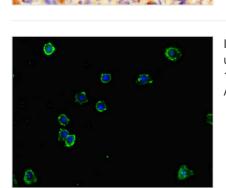

Image

1

🕧 Tel: +1-301-363-4651 🛛 🖂 Email: cusabio@cusabio.com 🥥 Website: www.cusabio.com 🍙

Immunohistochemistry of paraffin-embedded human melanoma using CSB-PA737873LA01HU at dilution of 1:100

Immunofluorescent analysis of HepG2 cells using CSB-PA737873LA01HU at dilution of 1:100 and Alexa Fluor 488-congugated AffiniPure Goat Anti-Rabbit IgG(H+L)