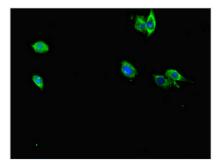

Western blot

All lanes: RAB12 antibody at 2μg/ml + Hela whole cell lysate Secondary

Goat polyclonal to rabbit IgG at 1/10000 dilution

Predicted band size: 28 kDa Observed band size: 28, 36 kDa

Immunofluorescent analysis of Hela cells using CSB-PA753710LA01HU at dilution of 1:100 and Alexa Fluor 488-congugated AffiniPure Goat Anti-Rabbit IgG(H+L)