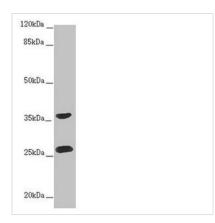

Western blot

All lanes: RAB12 antibody at 2μg/ml + Hela whole cell lysate Secondary

Goat polyclonal to rabbit IgG at 1/10000 dilution

Predicted band size: 28 kDa Observed band size: 28, 36 kDa

Immunofluorescent analysis of Hela cells using CSB-PA753710LA01HU at dilution of 1:100 and Alexa Fluor 488-congugated AffiniPure Goat Anti-Rabbit IgG(H+L)