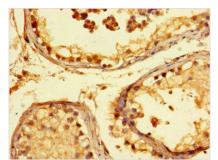

## KANSL1 Antibody

| <b>Product Code</b>        | CSB-PA770344LA01HU                                                                                                                                                                                  |
|----------------------------|-----------------------------------------------------------------------------------------------------------------------------------------------------------------------------------------------------|
| Storage                    | Upon receipt, store at -20°C or -80°C. Avoid repeated freeze.                                                                                                                                       |
| Uniprot No.                | Q7Z3B3                                                                                                                                                                                              |
| Immunogen                  | Recombinant Human KAT8 regulatory NSL complex subunit 1 protein (815-1086AA)                                                                                                                        |
| Raised In                  | Rabbit                                                                                                                                                                                              |
| Species Reactivity         | Human                                                                                                                                                                                               |
| <b>Tested Applications</b> | ELISA, IHC, IF; Recommended dilution: IHC:1:20-1:200, IF:1:50-1:200                                                                                                                                 |
| Form                       | Liquid                                                                                                                                                                                              |
| Conjugate                  | Non-conjugated                                                                                                                                                                                      |
| Storage Buffer             | Preservative: 0.03% Proclin 300<br>Constituents: 50% Glycerol, 0.01M PBS, PH 7.4                                                                                                                    |
| <b>Purification Method</b> | >95%, Protein G purified                                                                                                                                                                            |
| Isotype                    | IgG                                                                                                                                                                                                 |
| Clonality                  | Polyclonal                                                                                                                                                                                          |
| Alias                      | KAT8 regulatory NSL complex subunit 1 (MLL1/MLL complex subunit KANSL1) (MSL1 homolog 1) (hMSL1v1) (NSL complex protein NSL1) (Non-specific lethal 1 homolog), KANSL1, CENP-36 KIAA1267 MSL1V1 NSL1 |
| Immunogen Species          | Homo sapiens (Human)                                                                                                                                                                                |
| Research Area              | Epigenetics and Nuclear Signaling                                                                                                                                                                   |
| <b>Target Names</b>        | KANSL1                                                                                                                                                                                              |
| Image                      | Immunohistochemistry of paraffin-embedded                                                                                                                                                           |

Immunohistochemistry of paraffin-embedded human testis tissue using CSB-PA770344LA01HU at dilution of 1:100