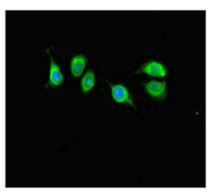

## **CUSABIO TECHNOLOGY LLC**

Immunofluorescent analysis of A549 cells using CSB-PA770344LA01HU at dilution of 1:100 and Alexa Fluor 488-congugated AffiniPure Goat Anti-Rabbit IgG(H+L)