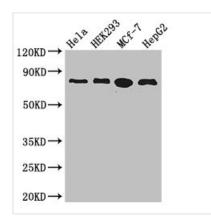

Immunofluorescent analysis of Hela cells using CSB-PA821675HA01HU at dilution of 1:100 and Alexa Fluor 488-congugated AffiniPure Goat Anti-Rabbit IgG(H+L)

Western Blot

Positive WB detected in: Hela whole cell lysate, HEK293 whole cell lysate, MCF-7 whole cell

lysate, HepG2 whole cell lysate

All lanes: RTF1 antibody at 3.4μg/ml

Secondary

Goat polyclonal to rabbit IgG at 1/50000 dilution

Predicted band size: 81 kDa Observed band size: 81 kDa