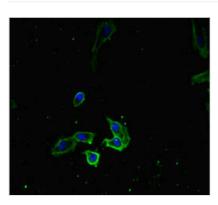

Immunofluorescent analysis of Hela cells using CSB-PA821675HA01HU at dilution of 1:100 and Alexa Fluor 488-congugated AffiniPure Goat Anti-Rabbit IgG(H+L)

Western Blot

Positive WB detected in: Hela whole cell lysate, HEK293 whole cell lysate, MCF-7 whole cell