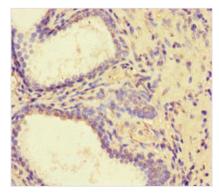

Immunohistochemistry of paraffin-embedded human prostate cancer using CSB-PA822223LA01HU at dilution of 1:100