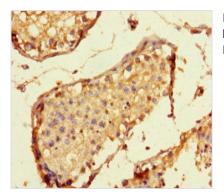

## SPC24 Antibody

| Product Code               | CSB-PA836712LA01HU                                                               |
|----------------------------|----------------------------------------------------------------------------------|
| Storage                    | Upon receipt, store at -20°C or -80°C. Avoid repeated freeze.                    |
| Uniprot No.                | Q8NBT2                                                                           |
| Immunogen                  | Recombinant Human Kinetochore protein Spc24 protein (21-97AA)                    |
| Raised In                  | Rabbit                                                                           |
| Species Reactivity         | Human                                                                            |
| <b>Tested Applications</b> | ELISA, IHC; Recommended dilution: IHC:1:20-1:200                                 |
| Form                       | Liquid                                                                           |
| Conjugate                  | Non-conjugated                                                                   |
| Storage Buffer             | Preservative: 0.03% Proclin 300<br>Constituents: 50% Glycerol, 0.01M PBS, PH 7.4 |
| Purification Method        | >95%, Protein G purified                                                         |
| Isotype                    | IgG                                                                              |
| Clonality                  | Polyclonal                                                                       |
| Alias                      | Kinetochore protein Spc24 (hSpc24), SPC24, SPBC24                                |
| Immunogen Species          | Homo sapiens (Human)                                                             |
| Research Area              | Cell Biology                                                                     |
| Target Names               | SPC24                                                                            |
| Image                      | Immunohistochemistry of paraffin-embedded                                        |

Immunohistochemistry of paraffin-embedded human testis tissue using CSB-PA836712LA01HU at dilution of 1:100

1