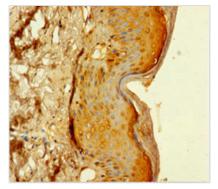

Immunohistochemistry of paraffin-embedded human skin tissue using CSB-PA838784LA01HU at dilution of 1:100