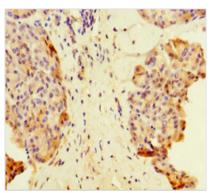

## **CUSABIO TECHNOLOGY LLC**

Immunohistochemistry of paraffin-embedded human pancreatic tissue using CSB-PA838784LA01HU at dilution of 1:100