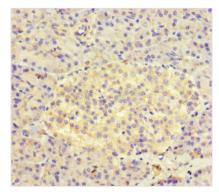

## **AVL9 Antibody**

| <b>Product Code</b>        | CSB-PA843316LA01HU                                                                |
|----------------------------|-----------------------------------------------------------------------------------|
| Storage                    | Upon receipt, store at -20°C or -80°C. Avoid repeated freeze.                     |
| Uniprot No.                | Q8NBF6                                                                            |
| Immunogen                  | Recombinant Human Late secretory pathway protein AVL9 homolog protein (162-432AA) |
| Raised In                  | Rabbit                                                                            |
| Species Reactivity         | Human                                                                             |
| <b>Tested Applications</b> | ELISA, IHC, IF; Recommended dilution: IHC:1:20-1:200, IF:1:50-1:200               |
| Form                       | Liquid                                                                            |
| Conjugate                  | Non-conjugated                                                                    |
| Storage Buffer             | Preservative: 0.03% Proclin 300<br>Constituents: 50% Glycerol, 0.01M PBS, PH 7.4  |
| <b>Purification Method</b> | >95%, Protein G purified                                                          |
| Isotype                    | IgG                                                                               |
| Clonality                  | Polyclonal                                                                        |
| Alias                      | Late secretory pathway protein AVL9 homolog, AVL9, KIAA0241                       |
| Immunogen Species          | Homo sapiens (Human)                                                              |
| Research Area              | Others                                                                            |
| Target Names               | AVL9                                                                              |
| Image                      | Immunohistochemistry of paraffin-embedded                                         |

Immunohistochemistry of paraffin-embedded human pancreatic tissue using CSB-PA843316LA01HU at dilution of 1:100