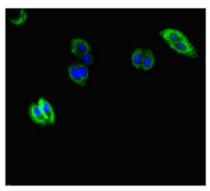

## **CUSABIO TECHNOLOGY LLC**

Immunofluorescent analysis of HepG2 cells using CSB-PA843316LA01HU at dilution of 1:100 and Alexa Fluor 488-congugated AffiniPure Goat Anti-Rabbit IgG(H+L)