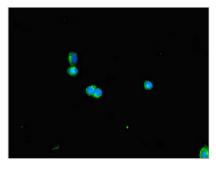

Immunohistochemistry of paraffin-embedded human appendix tissue using CSB-PA850845LA01HU at dilution of 1:100

Immunofluorescent analysis of HepG2 cells using CSB-PA850845LA01HU at dilution of 1:100 and Alexa Fluor 488-congugated AffiniPure Goat Anti-Rabbit IgG(H+L)