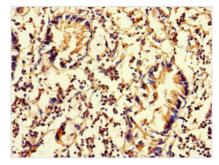

Immunohistochemistry of paraffin-embedded human appendix tissue using CSB-PA850845LA01HU at dilution of 1:100

Immunofluorescent analysis of HepG2 cells using CSB-PA850845LA01HU at dilution of 1:100 and Alexa Fluor 488-congugated AffiniPure Goat Anti-Rabbit IgG(H+L)