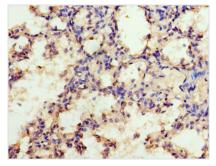

Immunohistochemistry of paraffin-embedded human lung tissue using CSB-PA852913DA01HU at dilution of 1:100

Immunohistochemistry of paraffin-embedded human spleen tissue using CSB-PA852913DA01HU at dilution of 1:100