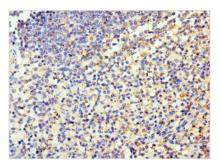

Immunohistochemistry of paraffin-embedded human lung tissue using CSB-PA852913DA01HU at dilution of 1:100

Immunohistochemistry of paraffin-embedded human spleen tissue using CSB-PA852913DA01HU at dilution of 1:100