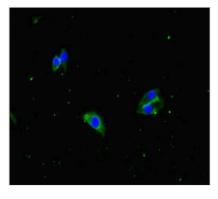

Immunofluorescent analysis of Hela cells using CSB-PA853390LA01HU at dilution of 1:100 and Alexa Fluor 488-congugated AffiniPure Goat Anti-Rabbit IgG(H+L)