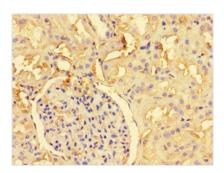

## **CUSABIO TECHNOLOGY LLC**

Immunohistochemistry of paraffin-embedded human kidney tissue using CSB-PA856972HA01HU at dilution of 1:100

Immunofluorescent analysis of Hela cells using CSB-PA856972HA01HU at dilution of 1:100 and Alexa Fluor 488-congugated AffiniPure Goat Anti-Rabbit IgG(H+L)