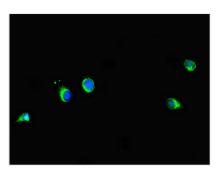

## **CUSABIO TECHNOLOGY LLC**

Immunohistochemistry of paraffin-embedded human kidney tissue using CSB-PA856972HA01HU at dilution of 1:100

Immunofluorescent analysis of Hela cells using CSB-PA856972HA01HU at dilution of 1:100 and Alexa Fluor 488-congugated AffiniPure Goat Anti-Rabbit IgG(H+L)