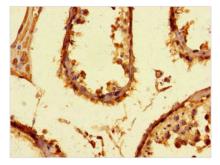

Immunohistochemistry of paraffin-embedded human testis tissue using CSB-PA856972HA01HU at dilution of 1:100