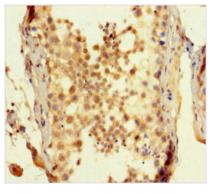

Image

Immunohistochemistry of paraffin-embedded human testis tissue using CSB-PA871597LA01HU at dilution of 1:100

1