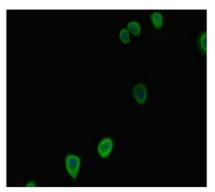

Immunohistochemistry of paraffin-embedded human pancreatic tissue using CSB-PA873624LA01HU at dilution of 1:100

Immunofluorescent analysis of HepG2 cells using CSB-PA873624LA01HU at dilution of 1:100 and Alexa Fluor 488-congugated AffiniPure Goat Anti-Rabbit IgG(H+L)