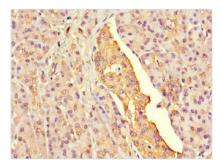

Immunohistochemistry of paraffin-embedded human pancreatic tissue using CSB-PA873624LA01HU at dilution of 1:100

Immunofluorescent analysis of HepG2 cells using CSB-PA873624LA01HU at dilution of 1:100 and Alexa Fluor 488-congugated AffiniPure Goat Anti-Rabbit IgG(H+L)