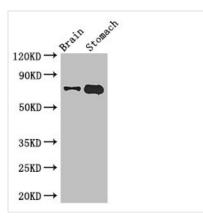

Western Blot

Positive WB detected in: Mouse brain tissue,

Mouse stomach tissue

All lanes: EXD2 antibody at 2.8μg/ml

Secondary

Goat polyclonal to rabbit IgG at 1/50000 dilution

Predicted band size: 71, 57 kDa Observed band size: 71 kDa