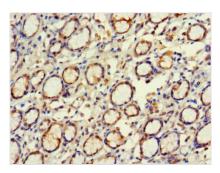

## **CUSABIO TECHNOLOGY LLC**

Immunohistochemistry of paraffin-embedded human testis tissue using CSB-PA873662LA01HU at dilution of 1:100

Immunohistochemistry of paraffin-embedded human gastric cancer using CSB-PA873662LA01HU at dilution of 1:100