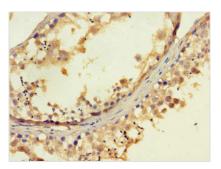

## **CUSABIO TECHNOLOGY LLC**

Immunohistochemistry of paraffin-embedded human testis tissue using CSB-PA873662LA01HU at dilution of 1:100

Immunohistochemistry of paraffin-embedded human gastric cancer using CSB-PA873662LA01HU at dilution of 1:100