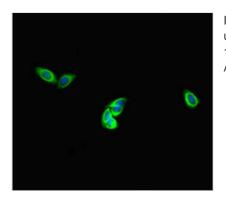

## **CUSABIO TECHNOLOGY LLC**

🕜 Tel: +1-301-363-4651 🛛 🖂 Email: cusabio@cusabio.com 🙆 Website: www.cusabio.com 🧉

Immunofluorescent analysis of HepG2 cells using CSB-PA878961LA01HU at dilution of 1:100 and Alexa Fluor 488-congugated AffiniPure Goat Anti-Rabbit IgG(H+L)