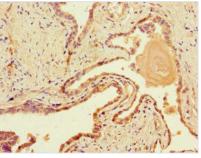

Immunohistochemistry of paraffin-embedded human prostate cancer using CSB-PA878961LA01HU at dilution of 1:100

Immunohistochemistry of paraffin-embedded human placenta tissue using CSB-PA878961LA01HU at dilution of 1:100