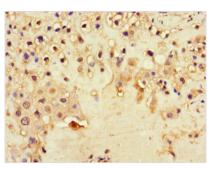

Immunohistochemistry of paraffin-embedded human prostate cancer using CSB-PA878961LA01HU at dilution of 1:100

Immunohistochemistry of paraffin-embedded human placenta tissue using CSB-PA878961LA01HU at dilution of 1:100