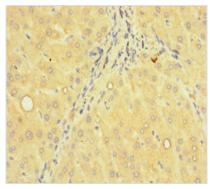

Immunohistochemistry of paraffin-embedded human liver tissue using CSB-PA884496LA01HU at dilution of 1:100

1