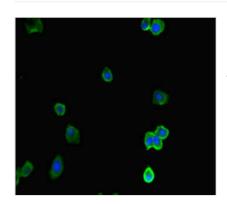

Immunofluorescent analysis of HepG2 cells using CSB-PA884496LA01HU at dilution of 1:100 and Alexa Fluor 488-congugated AffiniPure Goat Anti-Rabbit IgG(H+L)