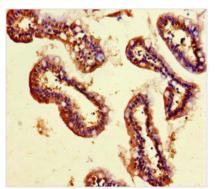

## **CUSABIO TECHNOLOGY LLC**

Immunohistochemistry of paraffin-embedded human small intestine tissue using CSB-PA885705LA01HU at dilution of 1:100

Immunofluorescent analysis of Hela cells using CSB-PA885705LA01HU at dilution of 1:100 and Alexa Fluor 488-congugated AffiniPure Goat Anti-Rabbit IgG(H+L)