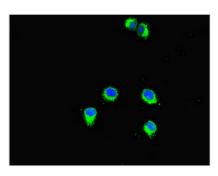

## **CUSABIO TECHNOLOGY LLC**

Immunohistochemistry of paraffin-embedded human small intestine tissue using CSB-PA885705LA01HU at dilution of 1:100

Immunofluorescent analysis of Hela cells using CSB-PA885705LA01HU at dilution of 1:100 and Alexa Fluor 488-congugated AffiniPure Goat Anti-Rabbit IgG(H+L)