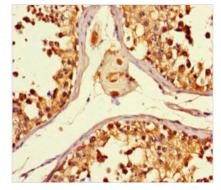

Immunohistochemistry of paraffin-embedded human testis tissue using CSB-PA885705LA01HU at dilution of 1:100