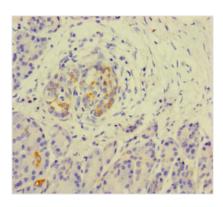

Immunohistochemistry of paraffin-embedded human adrenal gland tissue using CSB-PA890684HA01HU at dilution of 1:100

1

🕜 Tel: +1-301-363-4651 🛛 🖂 Email: cusabio@cusabio.com 🥥 Website: www.cusabio.com 🧉

Immunohistochemistry of paraffin-embedded human pancreatic tissue using CSB-PA890684HA01HU at dilution of 1:100