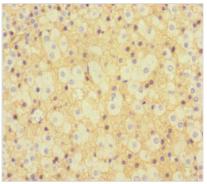

## **KLHL3** Antibody

| Product Code               | CSB-PA890684HA01HU                                                               |
|----------------------------|----------------------------------------------------------------------------------|
| Storage                    | Upon receipt, store at -20°C or -80°C. Avoid repeated freeze.                    |
| Uniprot No.                | Q9UH77                                                                           |
| Immunogen                  | Recombinant Human Kelch-like protein 3 protein (1-301AA)                         |
| Raised In                  | Rabbit                                                                           |
| Species Reactivity         | Human                                                                            |
| <b>Tested Applications</b> | ELISA, IHC; Recommended dilution: IHC:1:20-1:200                                 |
| Form                       | Liquid                                                                           |
| Conjugate                  | Non-conjugated                                                                   |
| Storage Buffer             | Preservative: 0.03% Proclin 300<br>Constituents: 50% Glycerol, 0.01M PBS, PH 7.4 |
| Purification Method        | >95%, Protein G purified                                                         |
| Isotype                    | lgG                                                                              |
| Clonality                  | Polyclonal                                                                       |
| Alias                      | Kelch-like protein 3, KLHL3, KIAA1129                                            |
| Immunogen Species          | Homo sapiens (Human)                                                             |
| Research Area              | Cell Biology                                                                     |
| Target Names               | KLHL3                                                                            |
| Image                      | Immunohistochemistry of paraffin-embedded                                        |

Immunohistochemistry of paraffin-embedded human adrenal gland tissue using CSB-PA890684HA01HU at dilution of 1:100

1

🕜 Tel: +1-301-363-4651 🛛 🖂 Email: cusabio@cusabio.com 🥥 Website: www.cusabio.com 🧉

Immunohistochemistry of paraffin-embedded human pancreatic tissue using CSB-PA890684HA01HU at dilution of 1:100