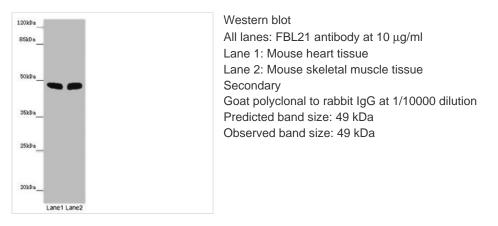

Homo sapiens (Human)                                                                                                                                                              |
| Research Area       | Others                                                                                                                                                                            |
| Target Names        | FBXL21                                                                                                                                                                            |
| lmean               |                                                                                                                                                                                   |

Image



1

## **CUSABIO TECHNOLOGY LLC**



🕧 Tel: +1-301-363-4651 🛛 🖂 Email: cusabio@cusabio.com 📀 Website: www.cusabio.com 🍙



Immunohistochemistry of paraffin-embedded human lung cancer using CSB-PA891953LA01HU at dilution of 1:100



Immunofluorescent analysis of HepG2 cells using CSB-PA891953LA01HU at dilution of 1:100 and Alexa Fluor 488-congugated AffiniPure Goat Anti-Rabbit IgG(H+L)