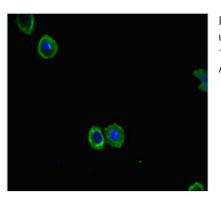

Immunofluorescent analysis of HepG2 cells using CSB-PA891953LA01HU at dilution of 1:100 and Alexa Fluor 488-congugated AffiniPure Goat Anti-Rabbit IgG(H+L)