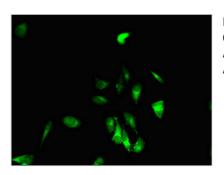

Immunofluorescent analysis of Hela cells using CSB-PA007733LA01HU at dilution of 1:100 and Alexa Fluor 488-congugated AffiniPure Goat Anti-Rabbit IgG(H+L)