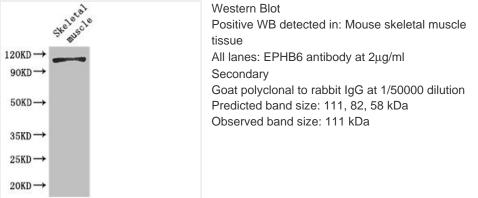

## **EPHB6** Antibody

| Product Code        | CSB-PA007733LA01HU                                                                        |
|---------------------|-------------------------------------------------------------------------------------------|
| Storage             | Upon receipt, store at -20°C or -80°C. Avoid repeated freeze.                             |
| Uniprot No.         | O15197                                                                                    |
| Immunogen           | Recombinant Human Ephrin type-B receptor 6 protein (410-553AA)                            |
| Raised In           | Rabbit                                                                                    |
| Species Reactivity  | Human, Mouse                                                                              |
| Tested Applications | ELISA, WB, IHC, IF; Recommended dilution: WB:1:1000-1:5000, IHC:1:20-1:200, IF:1:50-1:200 |
| Form                | Liquid                                                                                    |
| Conjugate           | Non-conjugated                                                                            |
| Storage Buffer      | Preservative: 0.03% Proclin 300<br>Constituents: 50% Glycerol, 0.01M PBS, PH 7.4          |
| Purification Method | >95%, Protein G purified                                                                  |
| Isotype             | IgG                                                                                       |
| Clonality           | Polyclonal                                                                                |
| Alias               | Ephrin type-B receptor 6 (HEP) (Tyrosine-protein kinase-defective receptor EPH-6), EPHB6  |
| Immunogen Species   | Homo sapiens (Human)                                                                      |
| Research Area       | Neuroscience                                                                              |
| Target Names        | EPHB6                                                                                     |
| Image               |                                                                                           |