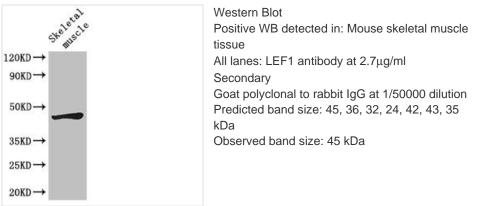

## LEF1 Antibody

| Product Code        | CSB-PA012856LA01HU                                                                                           |
|---------------------|--------------------------------------------------------------------------------------------------------------|
| Storage             | Upon receipt, store at -20°C or -80°C. Avoid repeated freeze.                                                |
| Uniprot No.         | Q9UJU2                                                                                                       |
| Immunogen           | Recombinant Human Lymphoid enhancer-binding factor 1 protein (75-216AA)                                      |
| Raised In           | Rabbit                                                                                                       |
| Species Reactivity  | Human, Mouse                                                                                                 |
| Tested Applications | ELISA, WB, IHC, IF; Recommended dilution: WB:1:1000-1:5000, IHC:1:20-1:200, IF:1:50-1:200                    |
| Form                | Liquid                                                                                                       |
| Conjugate           | Non-conjugated                                                                                               |
| Storage Buffer      | Preservative: 0.03% Proclin 300<br>Constituents: 50% Glycerol, 0.01M PBS, PH 7.4                             |
| Purification Method | >95%, Protein G purified                                                                                     |
| lsotype             | IgG                                                                                                          |
| Clonality           | Polyclonal                                                                                                   |
| Alias               | Lymphoid enhancer-binding factor 1 (LEF-1) (T cell-specific transcription factor 1-alpha) (TCF1-alpha), LEF1 |
| Immunogen Species   | Homo sapiens (Human)                                                                                         |
| Research Area       | Epigenetics and Nuclear Signaling                                                                            |
| Target Names        | LEF1                                                                                                         |
| Image               | Western Blot                                                                                                 |