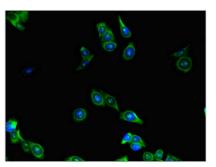

Immunohistochemistry of paraffin-embedded human lymph node tissue using CSB-PA012856LA01HU at dilution of 1:100

Immunofluorescent analysis of HepG2 cells using CSB-PA012856LA01HU at dilution of 1:100 and Alexa Fluor 488-congugated AffiniPure Goat Anti-Rabbit IgG(H+L)