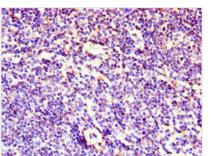

Immunohistochemistry of paraffin-embedded human lymph node tissue using CSB-PA012856LA01HU at dilution of 1:100

Immunofluorescent analysis of HepG2 cells using CSB-PA012856LA01HU at dilution of 1:100 and Alexa Fluor 488-congugated AffiniPure Goat Anti-Rabbit IgG(H+L)