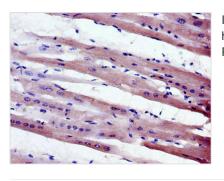

Image

Immunohistochemistry of paraffin-embedded human heart tissue using CSB-PA014775LA01HU at dilution of 1:100

Immunofluorescent analysis of Hela cells using CSB-PA014775LA01HU at dilution of 1:100 and Alexa Fluor 488-congugated AffiniPure Goat Anti-Rabbit IgG(H+L)