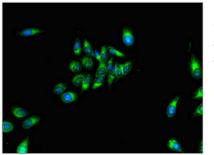

Image

Immunohistochemistry of paraffin-embedded human heart tissue using CSB-PA014775LA01HU at dilution of 1:100

Immunofluorescent analysis of Hela cells using CSB-PA014775LA01HU at dilution of 1:100 and Alexa Fluor 488-congugated AffiniPure Goat Anti-Rabbit IgG(H+L)