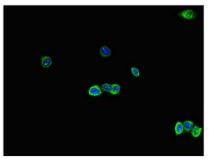

## **CUSABIO TECHNOLOGY LLC**

Immunofluorescent analysis of HepG2 cells using CSB-PA019179LA01HU at dilution of 1:100 and Alexa Fluor 488-congugated AffiniPure Goat Anti-Rabbit IgG(H+L)