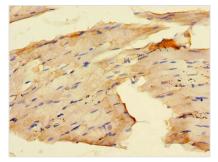

Immunohistochemistry of paraffin-embedded human skeletal muscle tissue using CSB-PA019179LA01HU at dilution of 1:100

Immunohistochemistry of paraffin-embedded human liver cancer using CSB-PA019179LA01HU at dilution of 1:100