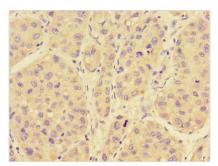

Immunohistochemistry of paraffin-embedded human skeletal muscle tissue using CSB-PA019179LA01HU at dilution of 1:100

Immunohistochemistry of paraffin-embedded human liver cancer using CSB-PA019179LA01HU at dilution of 1:100