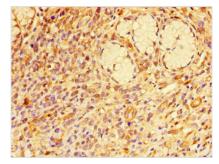

Immunohistochemistry of paraffin-embedded human gastric cancer using CSB-PA019219LA01HU at dilution of 1:100

Immunofluorescent analysis of HepG2 cells using CSB-PA019219LA01HU at dilution of 1:100 and Alexa Fluor 488-congugated AffiniPure Goat Anti-Rabbit IgG(H+L)