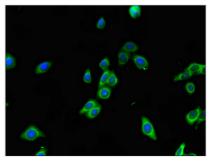

Immunohistochemistry of paraffin-embedded human gastric cancer using CSB-PA019219LA01HU at dilution of 1:100

Immunofluorescent analysis of HepG2 cells using CSB-PA019219LA01HU at dilution of 1:100 and Alexa Fluor 488-congugated AffiniPure Goat Anti-Rabbit IgG(H+L)