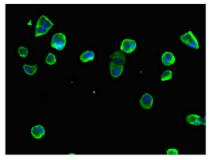

## **CUSABIO TECHNOLOGY LLC**

Immunofluorescent analysis of MCF-7 cells using CSB-PA020463LA01HU at dilution of 1:100 and Alexa Fluor 488-congugated AffiniPure Goat Anti-Rabbit IgG(H+L)