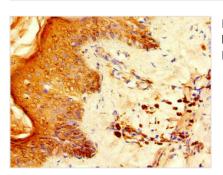

Immunohistochemistry of paraffin-embedded human breast cancer using CSB-PA020463LA01HU at dilution of 1:100

Immunohistochemistry of paraffin-embedded human skin tissue using CSB-PA020463LA01HU at dilution of 1:100