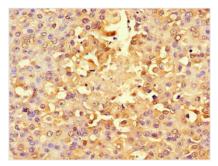

Immunohistochemistry of paraffin-embedded human breast cancer using CSB-PA020463LA01HU at dilution of 1:100

Immunohistochemistry of paraffin-embedded human skin tissue using CSB-PA020463LA01HU at dilution of 1:100