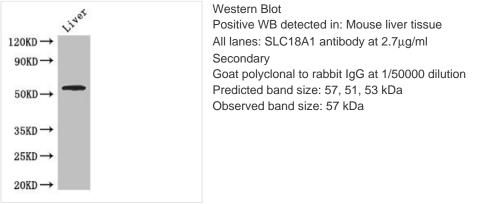

## SLC18A1 Antibody

| Product Code        | CSB-PA021426LA01HU                                                                                                                      |
|---------------------|-----------------------------------------------------------------------------------------------------------------------------------------|
| Storage             | Upon receipt, store at -20°C or -80°C. Avoid repeated freeze.                                                                           |
| Uniprot No.         | P54219                                                                                                                                  |
| Immunogen           | Recombinant Human Chromaffin granule amine transporter protein (66-120AA)                                                               |
| Raised In           | Rabbit                                                                                                                                  |
| Species Reactivity  | Human, Mouse                                                                                                                            |
| Tested Applications | ELISA, WB, IHC; Recommended dilution: WB:1:1000-1:5000, IHC:1:20-1:200                                                                  |
| Form                | Liquid                                                                                                                                  |
| Conjugate           | Non-conjugated                                                                                                                          |
| Storage Buffer      | Preservative: 0.03% Proclin 300<br>Constituents: 50% Glycerol, 0.01M PBS, PH 7.4                                                        |
| Purification Method | >95%, Protein G purified                                                                                                                |
| Isotype             | lgG                                                                                                                                     |
| Clonality           | Polyclonal                                                                                                                              |
| Alias               | Chromaffin granule amine transporter (Solute carrier family 18 member 1)<br>(Vesicular amine transporter 1) (VAT1), SLC18A1, VAT1 VMAT1 |
| Immunogen Species   | Homo sapiens (Human)                                                                                                                    |
| Research Area       | Neuroscience                                                                                                                            |
| Target Names        | SLC18A1                                                                                                                                 |
| Image               | Western Blot                                                                                                                            |