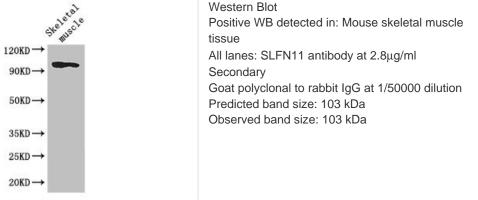

## SLFN11 Antibody

| Product Code        | CSB-PA021760LA01HU                                                                        |
|---------------------|-------------------------------------------------------------------------------------------|
| Storage             | Upon receipt, store at -20°C or -80°C. Avoid repeated freeze.                             |
| Uniprot No.         | Q7Z7L1                                                                                    |
| Immunogen           | Recombinant Human Schlafen family member 11 protein (670-821AA)                           |
| Raised In           | Rabbit                                                                                    |
| Species Reactivity  | Human, Mouse                                                                              |
| Tested Applications | ELISA, WB, IHC, IF; Recommended dilution: WB:1:500-1:5000, IHC:1:100-1:500, IF:1:50-1:500 |
| Form                | Liquid                                                                                    |
| Conjugate           | Non-conjugated                                                                            |
| Storage Buffer      | Preservative: 0.03% Proclin 300<br>Constituents: 50% Glycerol, 0.01M PBS, PH 7.4          |
| Purification Method | >95%, Protein G purified                                                                  |
| Isotype             | IgG                                                                                       |
| Clonality           | Polyclonal                                                                                |
| Alias               | Schlafen family member 11, SLFN11                                                         |
| Immunogen Species   | Homo sapiens (Human)                                                                      |
| Research Area       | Others                                                                                    |
| Target Names        | SLFN11                                                                                    |
| Image               | Western Blot<br>Positive WB detected in: Mouse skeletal muscle                            |