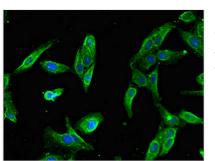

Immunofluorescent analysis of Hela cells using CSB-PA021760LA01HU at dilution of 1:100 and Alexa Fluor 488-congugated AffiniPure Goat Anti-Rabbit IgG(H+L)