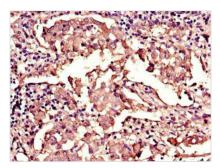

Immunohistochemistry of paraffin-embedded human gastric cancer using CSB-PA10169A0Rb at dilution of 1:100

Immunohistochemistry of paraffin-embedded human lung cancer using CSB-PA10169A0Rb at dilution of 1:100