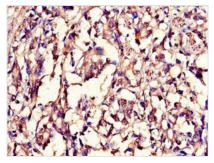

Immunohistochemistry of paraffin-embedded human gastric cancer using CSB-PA10169A0Rb at dilution of 1:100

Immunohistochemistry of paraffin-embedded human lung cancer using CSB-PA10169A0Rb at dilution of 1:100