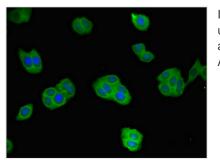

Immunofluorescent analysis of HepG2 cells using CSB-PA12069A0Rb at dilution of 1:100 and Alexa Fluor 488-congugated AffiniPure Goat Anti-Rabbit IgG(H+L)

1