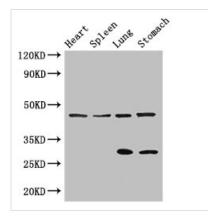

### Western Blot

Positive WB detected in: Mouse heart tissue, Mouse spleen tissue, Mouse lung tissue, Mouse stomach tissue All lanes: REN antibody at 3µg/ml Secondary Goat polyclonal to rabbit IgG at 1/50000 dilution Predicted band size: 46, 45 kDa Observed band size: 46, 29 kDa