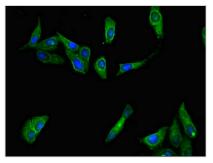

Immunofluorescent analysis of Hela cells using CSB-PA20629A0Rb at dilution of 1:100 and Alexa Fluor 488-congugated AffiniPure Goat Anti-Rabbit IgG(H+L)