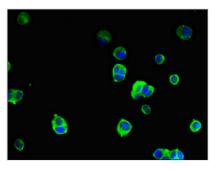

Positive WB detected in: Mouse heart tissue All lanes: SRGAP2B antibody at 2.7µg/ml

Secondary

Goat polyclonal to rabbit IgG at 1/50000 dilution

Predicted band size: 54 kDa Observed band size: 54 kDa

Immunofluorescent analysis of MCF-7 cells using CSB-PA20639A0Rb at dilution of 1:100 and Alexa Fluor 488-congugated AffiniPure Goat Anti-Rabbit IgG(H+L)