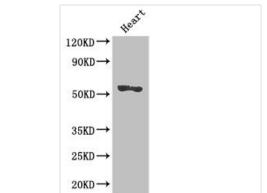

Positive WB detected in: Mouse heart tissue All lanes: SRGAP2B antibody at 2.7µg/ml

Secondary

Goat polyclonal to rabbit IgG at 1/50000 dilution

Predicted band size: 54 kDa Observed band size: 54 kDa

Immunofluorescent analysis of MCF-7 cells using CSB-PA20639A0Rb at dilution of 1:100 and Alexa Fluor 488-congugated AffiniPure Goat Anti-Rabbit IgG(H+L)