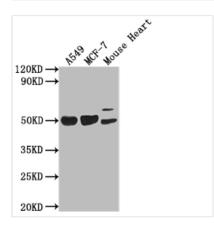

Western Blot

Positive WB detected in: A549 whole cell lysate, MCF-7 whole cell lysate, Mouse Heart tissue All lanes: SRGAP2B antibody at 1:2000

Secondary

Goat polyclonal to rabbit IgG at 1/50000 dilution

Predicted band size: 54 kDa Observed band size: 54 kDa