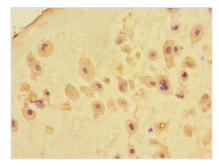

Immunohistochemistry of paraffin-embedded human placenta tissue using CSB-PA20649A0Rb at dilution of 1:100