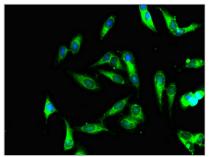

Immunohistochemistry of paraffin-embedded human breast cancer using CSB-PA319771LA01HU at dilution of 1:100

Immunofluorescent analysis of Hela cells using CSB-PA319771LA01HU at dilution of 1:100 and Alexa Fluor 488-congugated AffiniPure Goat Anti-Rabbit IgG(H+L)