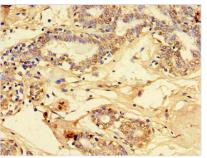

Immunohistochemistry of paraffin-embedded human breast cancer using CSB-PA319771LA01HU at dilution of 1:100

Immunofluorescent analysis of Hela cells using CSB-PA319771LA01HU at dilution of 1:100 and Alexa Fluor 488-congugated AffiniPure Goat Anti-Rabbit IgG(H+L)