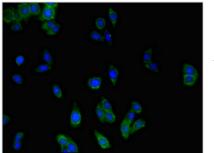

Immunohistochemistry of paraffin-embedded human brain tissue using CSB-PA613581LA01HU at dilution of 1:100

Immunofluorescent analysis of HepG2 cells using CSB-PA613581LA01HU at dilution of 1:100 and Alexa Fluor 488-congugated AffiniPure Goat Anti-Rabbit IgG(H+L)