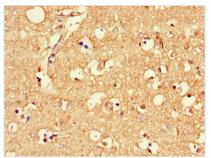

Immunohistochemistry of paraffin-embedded human brain tissue using CSB-PA613581LA01HU at dilution of 1:100

Immunofluorescent analysis of HepG2 cells using CSB-PA613581LA01HU at dilution of 1:100 and Alexa Fluor 488-congugated AffiniPure Goat Anti-Rabbit IgG(H+L)