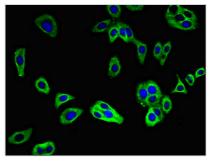

Immunofluorescent analysis of HepG2 cells using CSB-PA719389LA01HU at dilution of 1:100 and Alexa Fluor 488-congugated AffiniPure Goat Anti-Rabbit IgG(H+L)