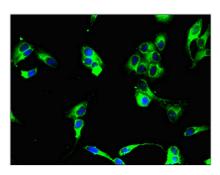

Immunofluorescent analysis of Hela cells using CSB-PA765077LA01HU at dilution of 1:100 and Alexa Fluor 488-congugated AffiniPure Goat Anti-Rabbit IgG(H+L)