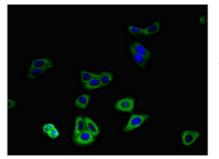

Image

Immunohistochemistry of paraffin-embedded human placenta tissue using CSB-PA818247LA01HU at dilution of 1:100

Immunofluorescent analysis of HepG2 cells using CSB-PA818247LA01HU at dilution of 1:100 and Alexa Fluor 488-congugated AffiniPure Goat Anti-Rabbit IgG(H+L)