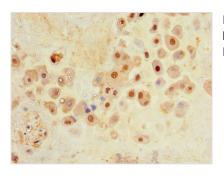

Image

Immunohistochemistry of paraffin-embedded human placenta tissue using CSB-PA818247LA01HU at dilution of 1:100

Immunofluorescent analysis of HepG2 cells using CSB-PA818247LA01HU at dilution of 1:100 and Alexa Fluor 488-congugated AffiniPure Goat Anti-Rabbit IgG(H+L)